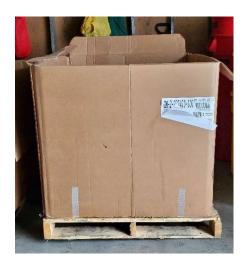

Bags should be stacked in rows of four, seven bags high, and knots facing forward.

Gaylords should be filled to the top, but not overfilled (stackable).

Can Shed will supply used boxes for your use. Please return these boxes to the trailer upon event completion. Liners will be charged to your account. Any unused liners returned will not be charged.