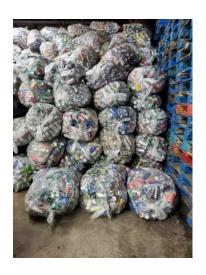

Bags should be stacked in rows of four, seven bags high, and knots facing forward.

Gaylords should be filled to the top, but not overfilled (stackable).

Can Shed will supply used boxes for your use. Please return these boxes to the trailer upon event completion. Liners will be charged to your account. Any unused liners returned will not be charged.