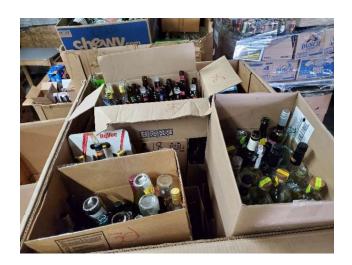

"Where it makes cents to recycle."

|         | ITEM                | QTY  |
|---------|---------------------|------|
| CANS    | 8-12oz bag          | 240  |
|         | 16-19 oz bag        | 180  |
|         | 20 oz or larger bag | 120  |
| PLASTIC | 12 oz bag           | 240  |
|         | 16-24 oz bag        | 144  |
|         | 1–1.25L bag         | 80   |
|         | 1.33–2.5L bag       | 40   |
| GLASS   | Individual Units    | each |